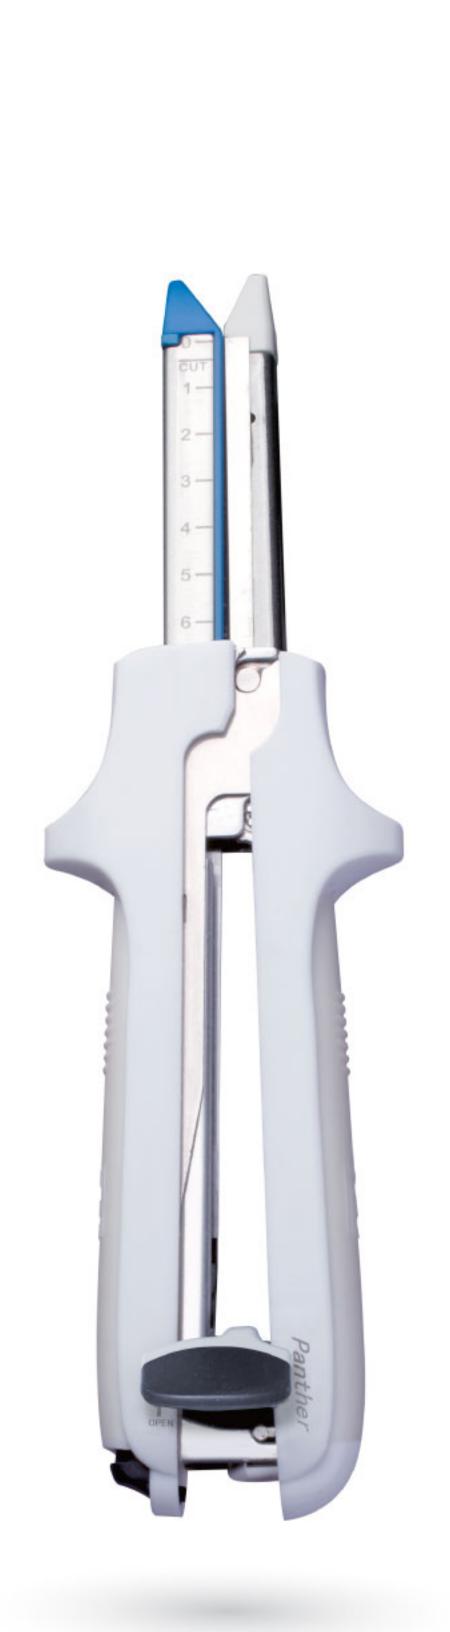

## Linear Cutter Stapler SSAB

Three different staple line lengths of reloading unit, 60 mm, 80 mm and 100 mm, addressed to various tissues

Locking handle design, can be used in one hand operation

Blade protector and crtridge safety lockout:

White plastic protector covers blade before and after reloading unit fired, which prevents surgeon or assistant cutting finger on reloading unit blade.

Authentic disposable blade, ensures effective cutting, reduces damage on tissue, avoids cross contamination

## SSAB LINEAR CUTTER STAPLER

Tissue end position, ensures the tissue to be effectively stapled after cutting, much safer