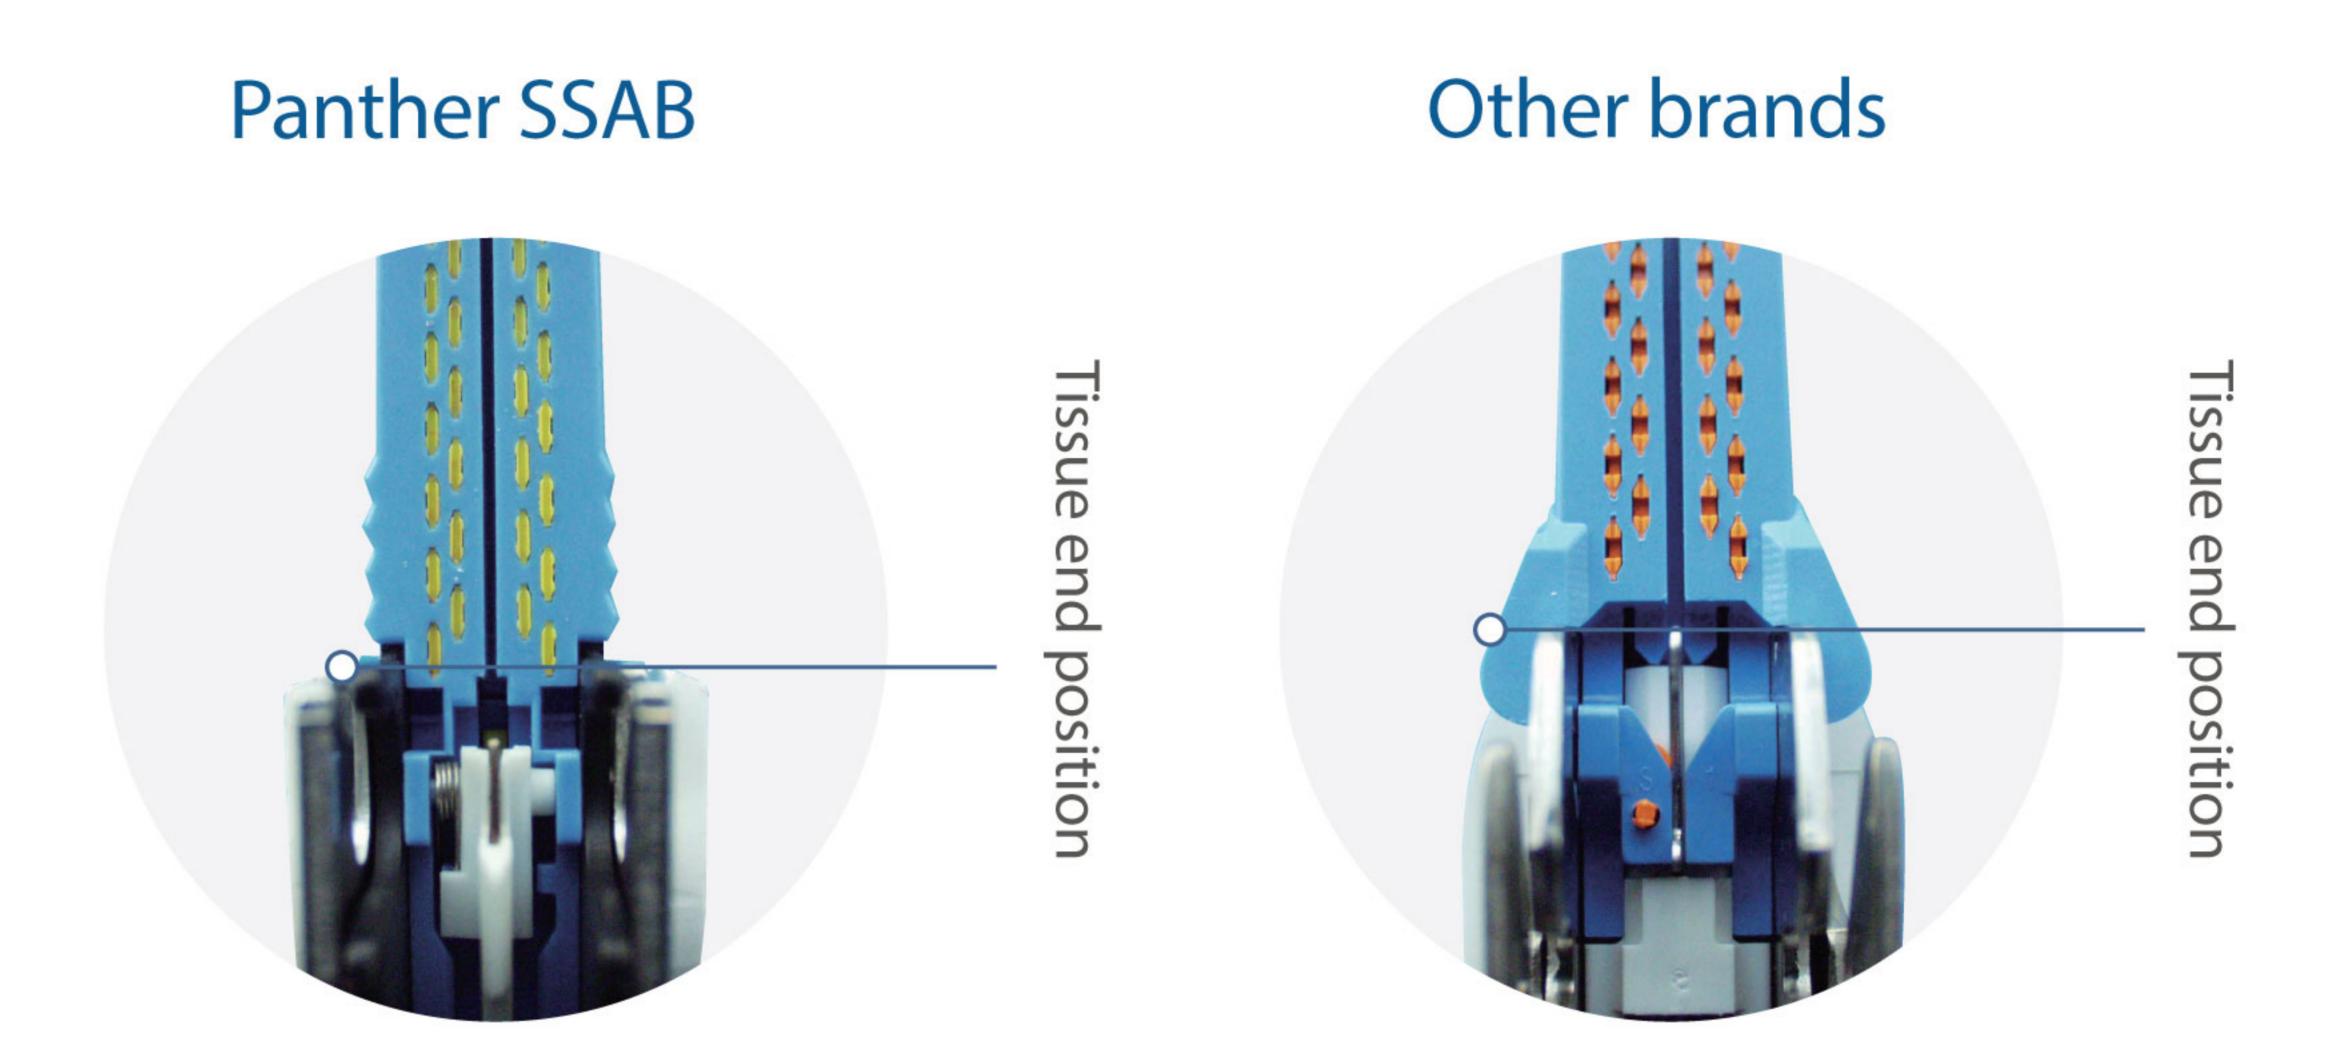

## SSAB LINEAR CUTTER STAPLER

Tissue end position, ensures the tissue to be effectively stapled after cutting, much safer