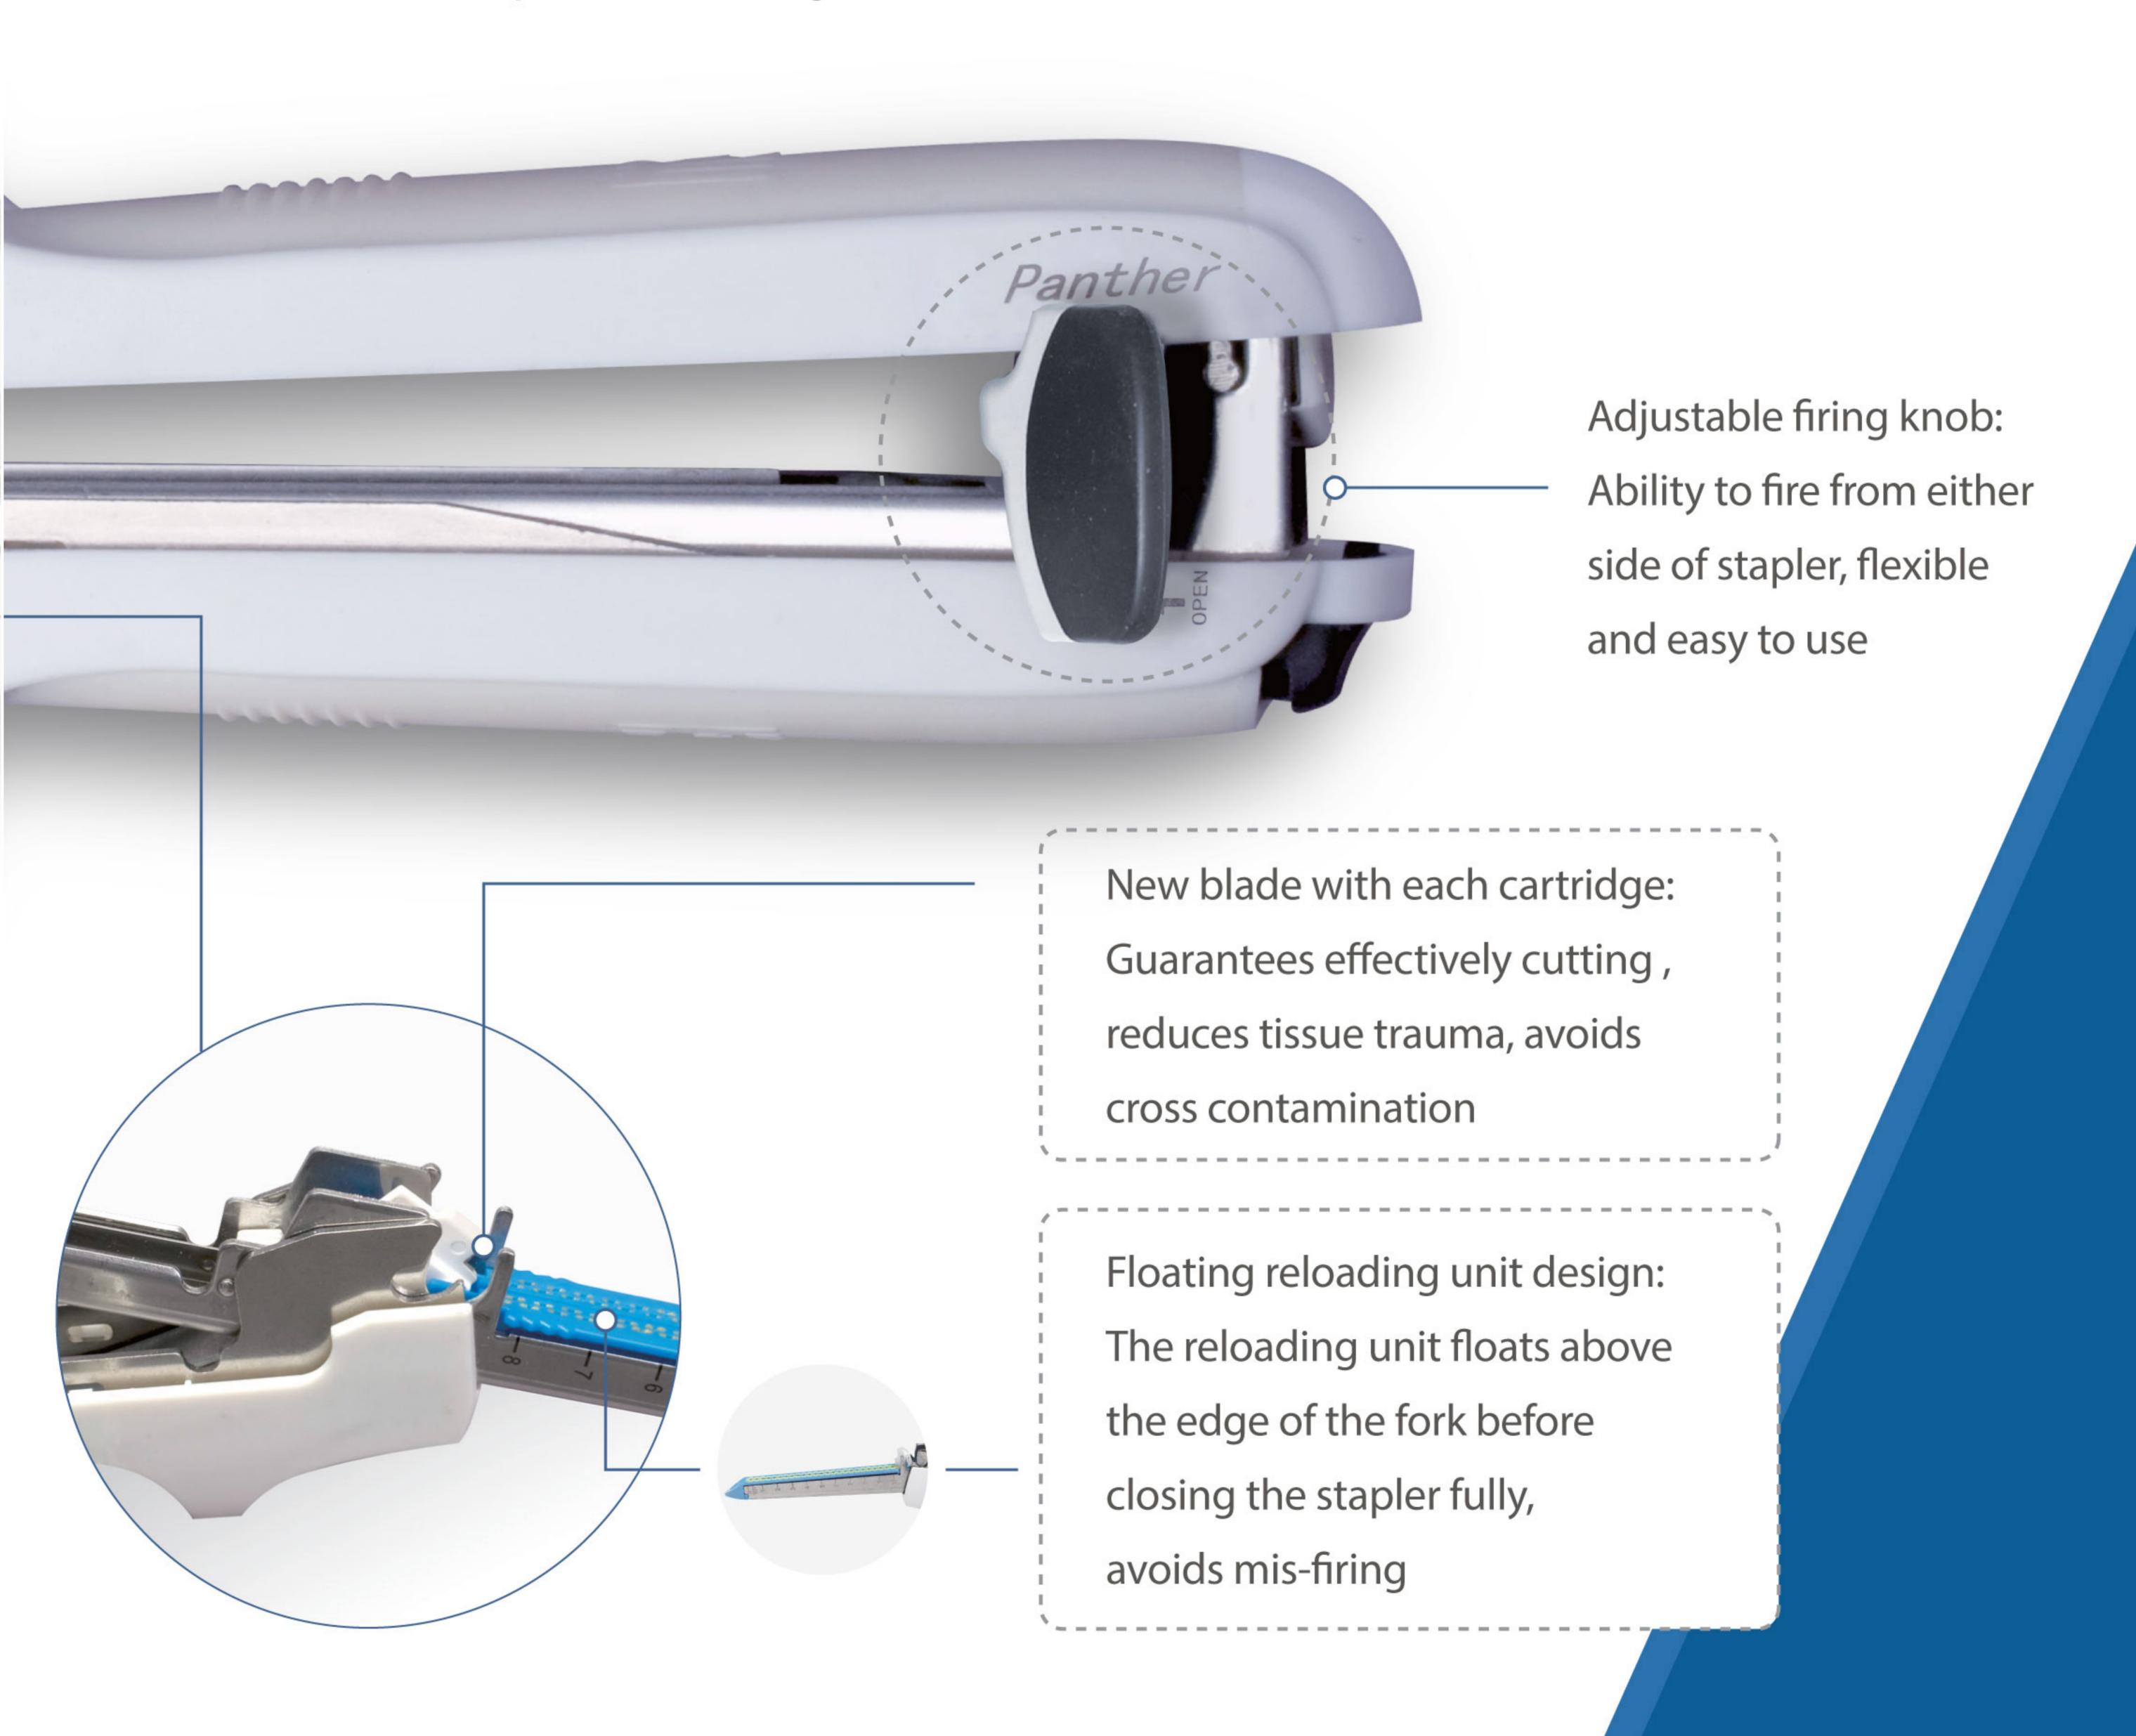

## Linear Cutter Stapler SSAB

Three different staple line lengths of reloading unit, 60 mm, 80 mm and 100 mm, addressed to various tissues

Locking handle design, can be used in one hand operation

Blade protector and crtridge safety lockout:

White plastic protector covers blade before and after reloading unit fired, which prevents surgeon or assistant cutting finger on reloading unit blade.

Authentic disposable blade, ensures effective cutting, reduces damage on tissue, avoids cross contamination