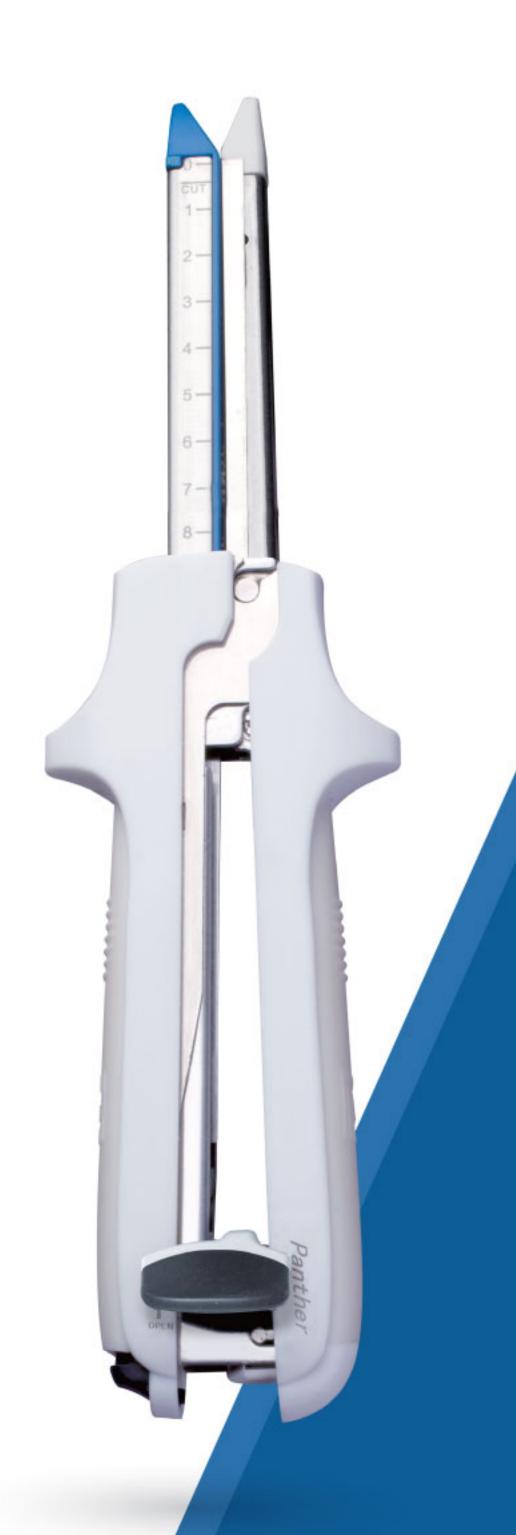

## Linear Cutter Stapler SSAB

Three different staple line lengths of reloading unit, 60 mm, 80 mm and 100 mm, addressed to various tissues

Locking handle design, can be used in one hand operation

Blade protector and crtridge safety lockout:

White plastic protector covers blade before and after reloading unit fired, which prevents surgeon or assistant cutting finger on reloading unit blade.

Authentic disposable blade, ensures effective cutting, reduces damage on tissue, avoids cross contamination

## SSAB LINEAR CUTTER STAPLER

Tissue end position, ensures the tissue to be effectively stapled after cutting, much safer