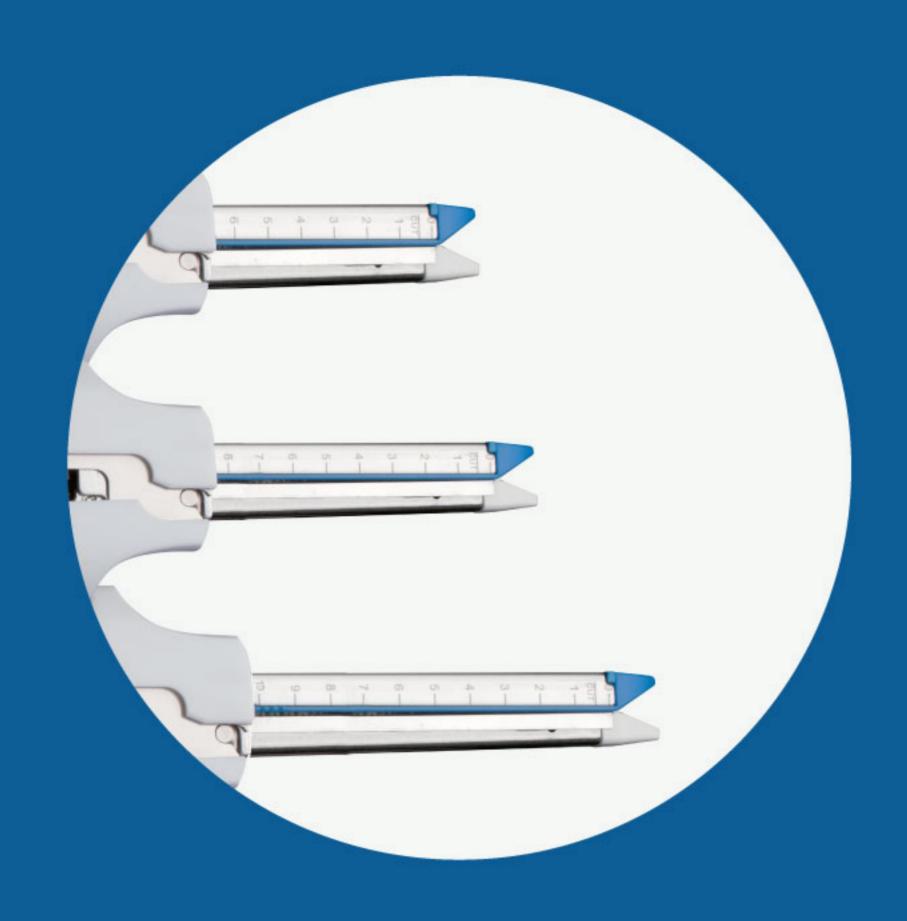

## Linear Cutter Stapler SSAB

Three different staple line lengths of reloading unit, 60 mm, 80 mm and 100 mm, addressed to various tissues

Locking handle design, can be used in one hand operation

Blade protector and crtridge safety lockout:

## LINEAR CUTTER STAPLER AND RELOADING UNITS

| Prorduct Name                        | Product          | Description                                                      |
|--------------------------------------|------------------|------------------------------------------------------------------|
| Linear Cutter<br>Stapler             |                  |                                                                  |
|                                      | SSAB-60 (3.8mm)  | Linear Cutter Stapler 60mm,3.8mm staple height                   |
|                                      | SSAB-60 (4.8mm)  | Linear Cutter Stapler 60mm,4.8mm staple height                   |
|                                      | SSAB-80 (3.8mm)  | Linear Cutter Stapler 80mm,3.8mm staple height                   |
|                                      | SSAB-80 (4.8mm)  | Linear Cutter Stapler 80mm,4.8mm staple height                   |
|                                      | SSAB-100 (3.8mm) | Linear Cutter Stapler 100mm,3.8mm staple height                  |
|                                      | SSAB-100 (4.8mm) | Linear Cutter Stapler 100mm,4.8mm staple height                  |
|                                      |                  |                                                                  |
| Linear Cutter Stapler Reloading Unit | SADB-60N         | Linear Cutter Stapler Reloading Unit 60 mm, 3.8mm staple height  |
|                                      | SADB-60D         | Linear Cutter Stapler Reloading Unit 60 mm, 4.8mm staple height  |
|                                      | SADB-80N         | Linear Cutter Stapler Reloading Unit 80 mm, 3.8mm staple height  |
|                                      | SADB-80D         | Linear Cutter Stapler Reloading Unit 80 mm, 4.8mm staple height  |
|                                      | SADB-100N        | Linear Cutter Stapler Reloading Unit 100 mm, 3.8mm staple height |
|                                      | SADB-100D        | Linear Cutter Stapler Reloading Unit 100 mm, 4.8mm staple height |