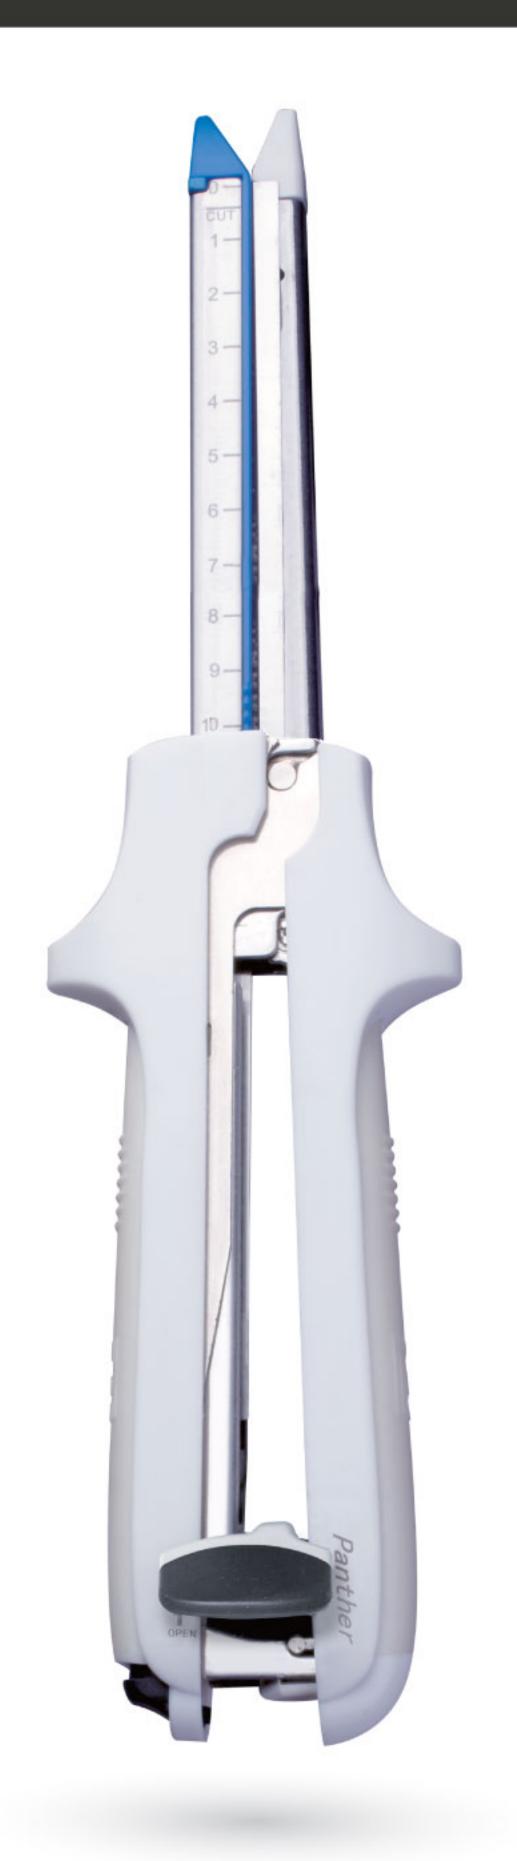

## Linear Cutter Stapler SSAB

Three different staple line lengths of reloading unit, 60 mm, 80 mm and 100 mm, addressed to various tissues

Locking handle design, can be used in one hand operation

Blade protector and crtridge safety lockout:

White plastic protector covers blade before and after reloading unit fired, which prevents surgeon or assistant cutting finger on reloading unit blade.

Authentic disposable blade, ensures effective cutting, reduces damage on tissue, avoids cross contamination

## SSAB LINEAR CUTTER STAPLER

Tissue end position, ensures the tissue to be effectively stapled after cutting, much safer