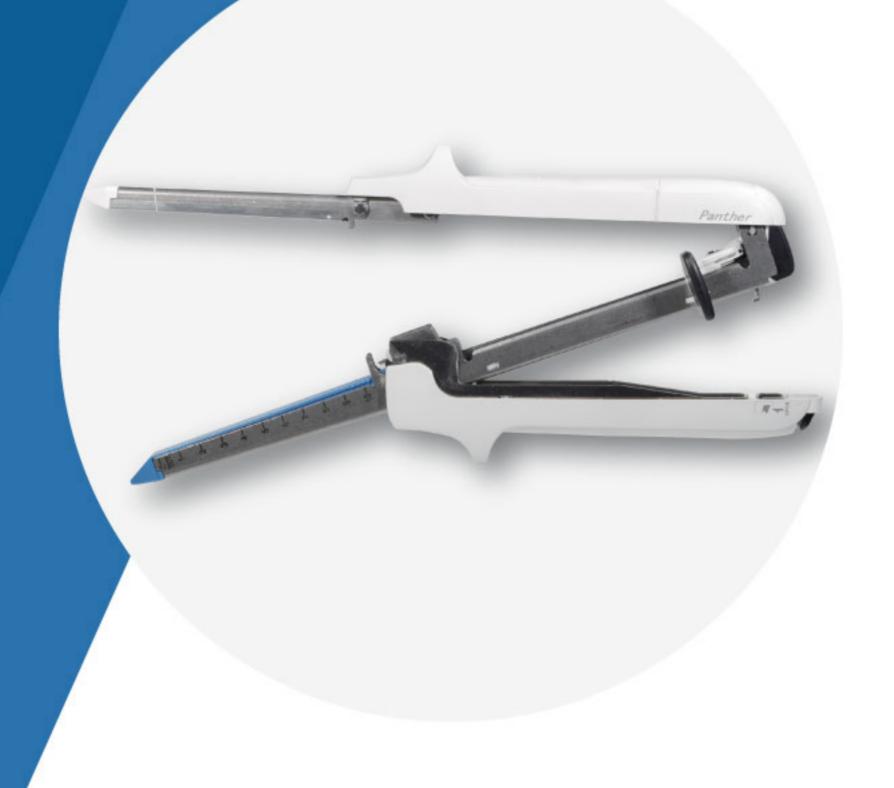

## Linear Cutter Stapler SSAB

Three different staple line lengths of reloading unit, 60 mm, 80 mm and 100 mm, addressed to various tissues

Locking handle design, can be used in one hand operation

Blade protector and crtridge safety lockout: