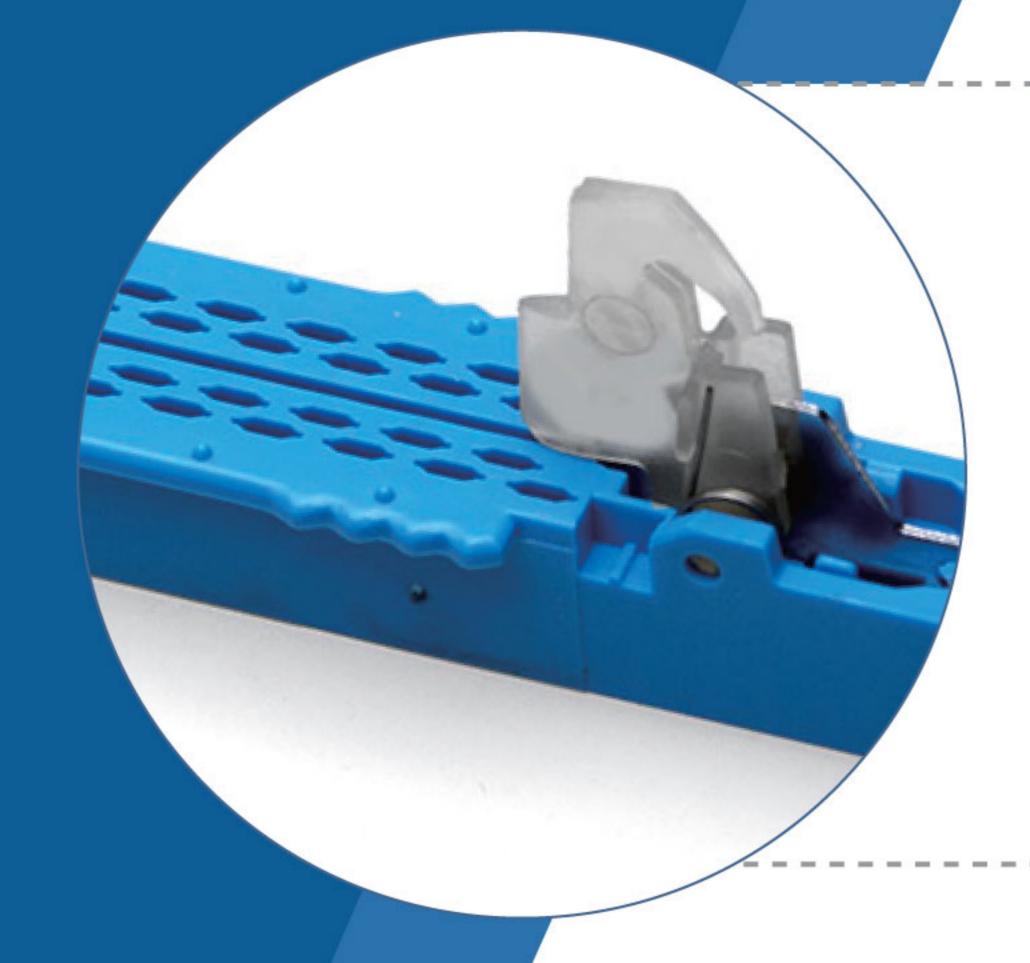

White plastic protector covers blade before and after reloading unit fired, which prevents surgeon or assistant cutting finger on reloading unit blade.

Authentic disposable blade, ensures effective cutting, reduces damage on tissue, avoids cross contamination