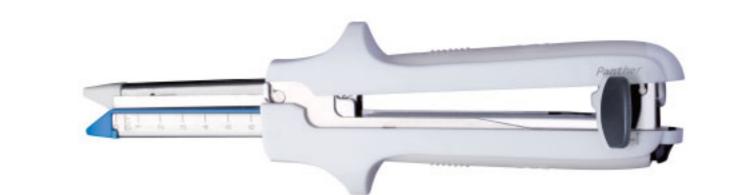

## Linear Cutter Stapler SSAB

Three different staple line lengths of reloading unit, 60 mm, 80 mm and 100 mm, addressed to various tissues

Locking handle design, can be used in one hand operation

Blade protector and crtridge safety lockout:

White plastic protector covers blade before and after reloading unit fired, which prevents surgeon or assistant cutting finger on reloading unit blade.

Authentic disposable blade, ensures effective cutting, reduces damage on tissue, avoids cross contamination

## SSAB LINEAR CUTTER STAPLER

Tissue end position, ensures the tissue to be effectively stapled after cutting, much safer